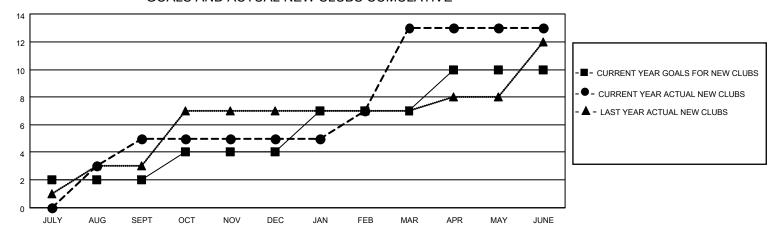

## GOALS AND ACTUAL NEW CLUBS CUMULATIVE

## MONTHLY MEMBERSHIP PROGRESS REPORT

LOCATION INDIA District 324 D Results as of: 6/30/2023

| Clubs                 |               |           |               | Members               |                        |                         |                                                    |
|-----------------------|---------------|-----------|---------------|-----------------------|------------------------|-------------------------|----------------------------------------------------|
| RESULTS FOR 2022-2023 |               |           |               | RESULTS FOR 2022-2023 |                        |                         |                                                    |
| QUARTER               | NEW CLUB GOAL | NEW CLUBS | DROPPED CLUBS | QUARTER MEME          | BER GROWTH NET<br>GOAL | MEMBER GROWTH<br>ACTUAL | DROPPED<br>MEMBERS ACTUAL<br>(including transfers) |
| JULY/AUG/SEPT         | 2             | 5         | 3             | JULY/AUG/SEPT         | 10                     | 1039                    | 60                                                 |
| OCT/NOV/DEC           | 2             | 0         | 1             | OCT/NOV/DEC           | 10                     | 41                      | 73                                                 |
| JAN/FEB/MAR           | 3             | 8         | 1             | JAN/FEB/MAR           | 10                     | 1608                    | 107                                                |
| APR/MAY/JUNE          | 3             | 0         | 0             | APR/MAY/JUNE          | 10                     | 144                     | 489                                                |