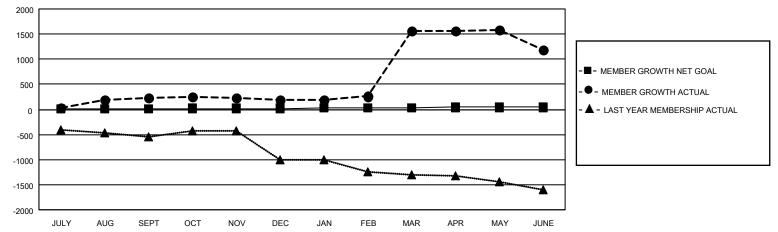

## GOALS AND ACTUAL MEMBERS CUMULATIVE

| DROPPED CLUBS: 5 |     | 84 CLUBS OF 100 ADDED 1 OR<br>MORE NEW MEMBERS | GENDER DISTRIBUTION                   |                |  |
|------------------|-----|------------------------------------------------|---------------------------------------|----------------|--|
|                  |     | MORE NEW MEMBERS                               | MALE                                  | 3,084 (73.71%) |  |
|                  |     |                                                | FEMALE                                | 1,099 (26.27%) |  |
| DROPPED MEMBERS  |     |                                                | NON BINARY                            | 0 (0.00%)      |  |
|                  |     |                                                | PREFER NOT TO ANSWER                  | 1 (0.02%)      |  |
| DECEASED         | 1   |                                                |                                       |                |  |
| CLUB CANCELLED   | 32  | CLICK HERE FOR CUMULATIVE                      | TOTAL FAMILY UNIT MEMBERS             | 2,528          |  |
| OTHER            | 696 | MEMBERSHIP DATA                                |                                       |                |  |
| TOTAL            | 729 |                                                | FAMILY MEMBERS PAYING HALF DUES 1,930 |                |  |
|                  |     |                                                |                                       |                |  |

## MONTHLY MEMBERSHIP PROGRESS REPORT

LOCATION INDIA District 324 D Results as of: 6/30/2023

| Clubs                 |               |           |               | Members               |                        |                         |                                                    |
|-----------------------|---------------|-----------|---------------|-----------------------|------------------------|-------------------------|----------------------------------------------------|
| RESULTS FOR 2022-2023 |               |           |               | RESULTS FOR 2022-2023 |                        |                         |                                                    |
| QUARTER               | NEW CLUB GOAL | NEW CLUBS | DROPPED CLUBS | QUARTER MEME          | BER GROWTH NET<br>GOAL | MEMBER GROWTH<br>ACTUAL | DROPPED<br>MEMBERS ACTUAL<br>(including transfers) |
| JULY/AUG/SEPT         | 2             | 5         | 3             | JULY/AUG/SEPT         | 10                     | 1039                    | 60                                                 |
| OCT/NOV/DEC           | 2             | 0         | 1             | OCT/NOV/DEC           | 10                     | 41                      | 73                                                 |
| JAN/FEB/MAR           | 3             | 8         | 1             | JAN/FEB/MAR           | 10                     | 1608                    | 107                                                |
| APR/MAY/JUNE          | 3             | 0         | 0             | APR/MAY/JUNE          | 10                     | 144                     | 489                                                |